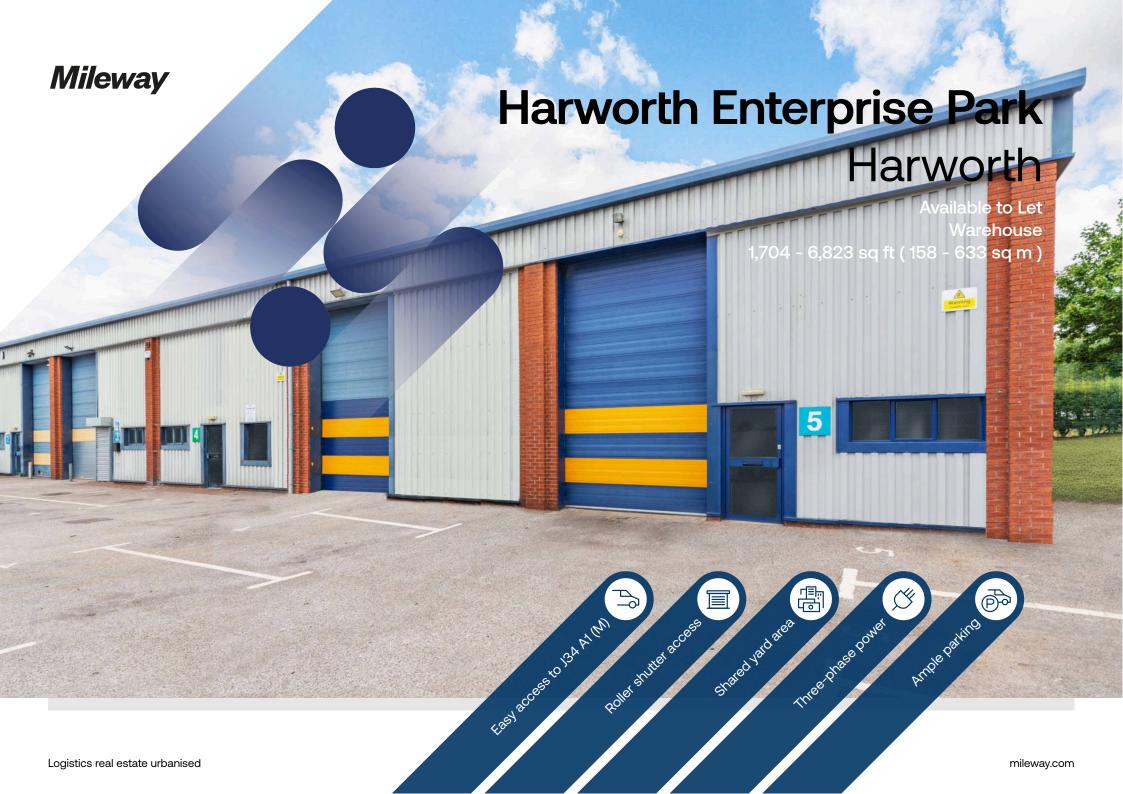

# **Harworth Enterprise Park**

Harworth Enterprise Park, Blyth Road Harworth DN11 8SG

## Description

The estate comprises 17 units including small business and starter units in three terraces around a gated central services yard and parking area. Each unit is constructed of a steel portal frame with a pitch roof. All units benefit from three-phase electricity as well as separate water and WC facilities.

#### Location

The estate is located approximately 1.5 miles north of J34 of the A1(M) motorway close to its intersection with the M18 and approximately 10 miles south of Doncaster town centre. Harworth Enterprise Park forms part of the established Brunel Industrial Estate within the busy Harworth Colliery and Harworth Park Industrial Estate.