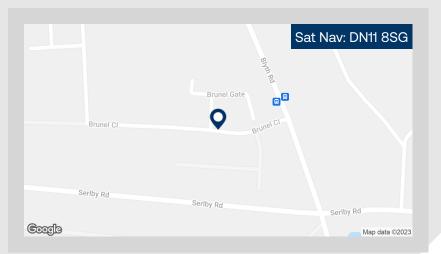

#### Location

The estate is located approximately 1.5 miles north of J34 of the A1(M) motorway close to its intersection with the M18 and approximately 10 miles south of Doncaster town centre. Harworth Enterprise Park forms part of the established Brunel Industrial Estate within the busy Harworth Colliery and Harworth Park Industrial Estate.