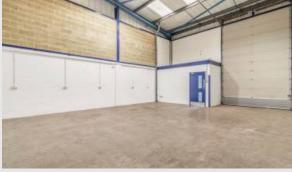

## Description

The estate comprises 17 units including small business and starter units in three terraces around a gated central services yard and parking area. Each unit is constructed of a steel portal frame with a pitch roof. All units benefit from three-phase electricity as well as separate water and WC facilities.