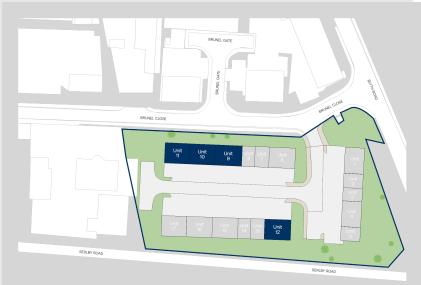

## Description

The estate comprises 17 units including small business and starter units in three terraces around a gated central services yard and parking area. Each unit is constructed of a steel portal frame with a pitch roof. All units benefit from three-phase electricity as well as separate water and WC facilities.

## Accommodation:

| Unit    | Property Type | Size (sq ft) | Size (sq m) | Availability |
|---------|---------------|--------------|-------------|--------------|
| Unit 9  | Warehouse     | 1,706        | 158         | Immediately  |
| Unit 10 | Warehouse     | 1,704        | 158         | Immediately  |
| Unit 11 | Warehouse     | 1,707        | 159         | Immediately  |
| Unit 12 | Warehouse     | 1,706        | 158         | Immediately  |
| Total   |               | 6,823        | 633         |              |