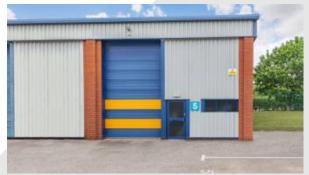

## Description

The estate comprises 17 units including small business and starter units in three terraces around a gated central services yard and parking area. Each unit is constructed of a steel portal frame with a pitch roof. All units benefit from three-phase electricity as well as separate water and WC facilities.